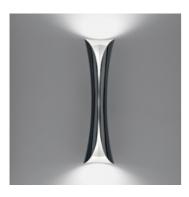

### Cadmo Wall - LED - Black/White

#### DESIGN BY:

Karim Rashid 2006

MATERIALS: ABS

Cadmo Wall - LED -Black/White 1373010A

Hospitality Hotel, Private

Black / White ABS

Design

Indoor

#### DESCRIPTION:

Wall lamp, extending the range of Cadmo series.

Light emission

Dimmable