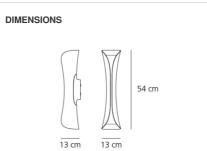

Residence

Indirect And

Diffused

cm 13 cm 13 cm 54 N/D 650 °

#### DIMENSIONS

| Length:            |
|--------------------|
| Width:             |
| Height:            |
| Impact Resistance: |
| Glow Wire Test:    |