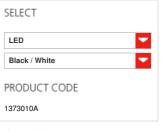

#### DESIGN BY:

Karim Rashid 2006

MATERIALS: ABS

Cadmo Wall - LED -Black/White 1373010A

Hospitality Hotel, Private

Black / White ABS

Design

Indoor

#### FEATURES

Product name:

Article Code: Colour: Material: Series: Environment: Area contract: