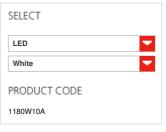

# **FEATURES** Product name:

TECHNICAL DATA SHEET

Cabildo Floor LED

2700K 1180W10A

Colour: White Material: Aluminium, steel Series: Design

Environment: Indoor

Private Residence Area contract:

**OPTICS** 

## LAMPS INCLUDED

LED COB Category: Number: 45W Watt: Luminous Flux (Im): 3955lm Color temperature (K): 2700K Class: