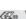

## Cabildo Floor LED 2700K

### **DESCRIPTION:**

Steel base and stem; body lamp in painted die-cast aluminium. The indirect light shapes the body lamp, bringing out its winding form and giving it the astonishing appearance of a ring of light.

Emission: Indirect Diffused

DIMENSIONS

Article Code:

Width: cm 41 Height: cm 183 Base Diameter: cm 30 Glow Wire Test: 650°

## LUMINAIR

Watt: 45W Luminous Flux (Im): 2641lm CCT: 2700K CRI: 90 Dimmer

DIMENSIONS 183 cm