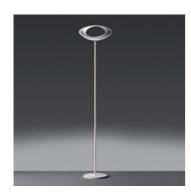

### **DESCRIPTION:**

Steel base and stem; body lamp in painted die-cast aluminium. The indirect light shapes the body lamp, bringing out its winding form and giving it the astonishing appearance of a ring of light.

Emission: Indirect Diffused

DIMENSIONS

Article Code:

Width: cm 41 Height: cm 183 Base Diameter: cm 30 Glow Wire Test: 650°