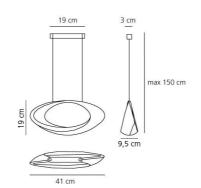

#### DIMENSIONS

Length: Width: cm 41 cm 19 Height: Base Width: cm 3 Max Height from ceiling: cm 150 Glow Wire Test: 750 °

# DIMENSIONS