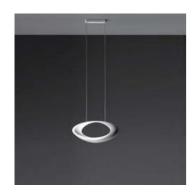

# Cabildo Suspension LED 3000K White

### **DESCRIPTION:**

Body lamp in painted die-cast aluminium. The indirect light shapes the body lamp, bringing out its winding form and giving it the astonishing appearance of a ring of light. The suspension cables are also feed cables.

#### DIMENSIONS

Length: Width: cm 41 cm 19 Height: Base Width: cm 3 Max Height from ceiling: cm 150 Glow Wire Test: 750 °