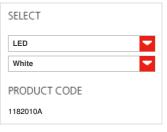

#### TECHNICAL DATA SHEET

**FEATURES** 

Article Code: Colour:

Product name: Cabildo Suspension LED

3000K White 1182010A White Aluminium

Private Residence

Design Series: Environment: Indoor

**OPTICS** 