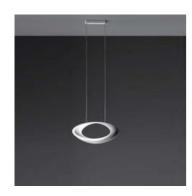

### **DESCRIPTION:**

Body lamp in painted die-cast aluminium. The indirect light shapes the body lamp, bringing out its winding form and giving it the astonishing appearance of a ring of light. The suspension cables are also feed cables.

Lamp included.