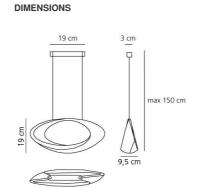

#### DIMENSIONS

Length: Width: cm 41 cm 19 Height: Base Width: cm 3 Max Height from ceiling: cm 150 Glow Wire Test: 750 °