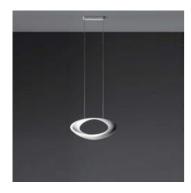

# **Cabildo Suspension**

## **DESCRIPTION:**

Body lamp in painted die-cast aluminium. The indirect light shapes the body lamp, bringing out its winding form and giving it the astonishing appearance of a ring of light. The suspension cables are also feed cables.

DIMENSIONS

19 cm

3 cm

max 150 cm

# DIMENSIONS

 Length:
 cm 41

 Width:
 cm 9.5

 Base Length:
 cm 19

 Base Width:
 cm 3

 Max Height from ceiling:
 cm 150

 Glow Wire Test:
 850 °