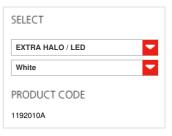

#### TECHNICAL DATA SHEET

**FEATURES** 

Product name: Cabildo Suspension
Article Code: 1192010A

Colour: White Material: Aluminium Series: Design Environment: Indoor

Area contract: Private Residence

OPTICS

Emission: Indirect Diffused