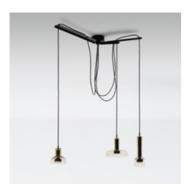

## Stablight - Green amber

DESIGN BY: Arik Levy

MATERIALS:

blown glass, metal

### DESCRIPTION:

The Stab light are produced with very traditional bohemian handblowing technology. Its handblowing to wooden moulds. The moulds are produced by hand as well, from hard and wet wood. The glass masters are using glass blowing pipe as basic instrument, gathering several layers of glass in variouse colors and by mouth blowing and shaping with hand tools prepares shape which is very close to the moulds shape. In final stage the glass masters puts the pre-shaped hot glass into the mould and finish the piece to the final shape, which is given by exact form of the mould. After the "hotshop" production phase the vases are finished on cutting shop, where additional parts are cutted out and surface is polished to high gloss. This production process stays on extraordinary skills of glass masters, who are passing their experience from generation to generation.

#### FEATURES DIMENSIONS Product name: Stablight - Green amber Article Code: DAL0027L12 120 Colour: Green amber 9 Material: blown glass, metal Series: Design 130 70 Environment: Indoor Ø135 Ø210 ø100 DIMENSIONS 775 LAMPS NOT INCLUDED 6 LED Category: I FD 6,8W Watt: Socket: GU10 Class: А Beam: 36° COLOUR LUMINAIR Watt: 3x6,8W Efficiency: 100%