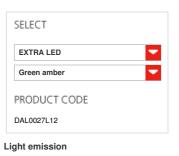

#### FEATURES DIMENSIONS Product name: Stablight - Green amber Article Code: DAL0027L12 120 Colour: Green amber 9 Material: blown glass, metal Series: Design 130 70 Environment: Indoor Ø135 Ø210 ø100 DIMENSIONS 775 LAMPS NOT INCLUDED 6 LED Category: I FD 6,8W Watt: Socket: GU10 Class: А Beam: 36° COLOUR LUMINAIR Watt: 3x6,8W Efficiency: 100%