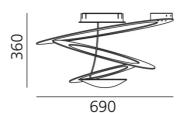

#### DIMENSIONS

Product name:

Width: cm 36
Height: cm 36
Diameter: cm 67
Impact Resistance: N/D
Glow Wire Test: 650 °

#### DIMENSIONS