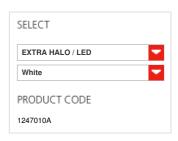

#### TECHNICAL DATA SHEET

FEATURES

Article Code: 1247010A
Colour: White
Material: Aluminium
Series: Design