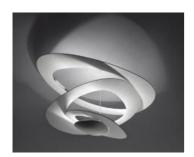

# Pirce Mini Ceiling - White

### DESCRIPTION:

Ceiling lamp in painted aluminium. Opening out of a slim disk are fluttering spirals, which fall gently downwards, creating magical effects of form and light.

Light emission

Dimmable