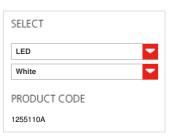

#### TECHNICAL DATA SHEET

FEATURES

Product name: Pirce Mini Ceiling LED

White 3000K
Article Code: 1255110A
Colour: White
Material: Aluminium
Series: Design

DIMENSIONS

Width: cm 36
Height: cm 36
Diameter: cm 67
Impact Resistance: N/D
Glow Wire Test: 650 °