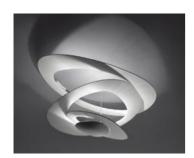

# Pirce Mini Ceiling LED White 3000K

## **DESCRIPTION:**

Opening out of a slim disk are fluttering spirals, which fall gently downwards, creating magical effects of form and light.

Lamp included.