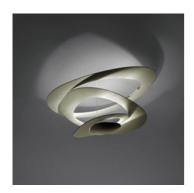

# Pirce Mini Ceiling LED 3000K Gold

# **DESCRIPTION:**

Ceiling lamp in painted aluminium. Opening out of a slim disk are fluttering spirals, which fall gently downwards, creating magical effects of form and light. Dimmable (SwitchDim)

Lamp included.