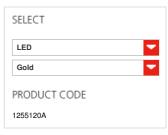

#### TECHNICAL DATA SHEET

FEATURES

Product name: Pirce Mini Ceiling LED

3000K Gold 1255120A Gold

Colour:GoldMaterial:AluminiumSeries:Design