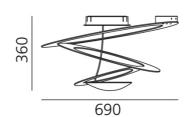

#### DIMENSIONS

Article Code:

Width: cm 36
Height: cm 36
Diameter: cm 67
Impact Resistance: N/D
Glow Wire Test: 650 °

#### DIMENSIONS