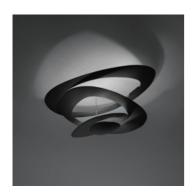

# Pirce Mini Ceiling LED 3000K Black

#### **DESCRIPTION:**

Ceiling lamp in painted aluminium. Opening out of a slim disk are fluttering spirals, which fall gently downwards, creating magical effects of form and light. Dimmable (SwitchDim)