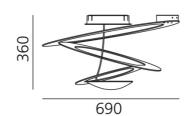

#### TECHNICAL DATA SHEET

FEATURES

Product name: Pirce Mini Ceiling LED

DIMENSIONS

Width: cm 36
Height: cm 36
Diameter: cm 67
Impact Resistance: N/D
Glow Wire Test: 650 °

#### DIMENSIONS

COLOUR