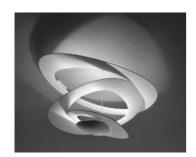

# Pirce Mini Ceiling LED White 2700K

## DESCRIPTION:

Ceiling lamp in painted aluminium. Opening out of a slim disk are fluttering spirals, which fall gently downwards, creating magical effects of form and light.

Lamp included.

Light emission