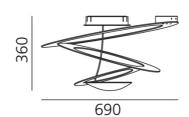

#### TECHNICAL DATA SHEET

FEATURES

Product name: Pirce Mini Ceiling LED

White 2700K
Article Code: 1255W10A
Colour: White
Material: Aluminium
Series: Design

DIMENSIONS

Width:cm 36Height:cm 36Diameter:cm 67Impact Resistance:N/DGlow Wire Test:650 °

## DIMENSIONS

COLOUR