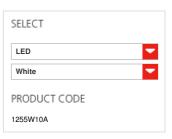

#### TECHNICAL DATA SHEET

FEATURES

Product name: Pirce Mini Ceiling LED

White 2700K
Article Code: 1255W10A
Colour: White
Material: Aluminium
Series: Design

DIMENSIONS

Width:cm 36Height:cm 36Diameter:cm 67Impact Resistance:N/DGlow Wire Test:650 °