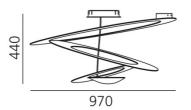

# Artemide

### PRODUCT DATA SHEET

## **Pirce Ceiling - White**



#### **DESIGN BY:**

Giuseppe Maurizio Scutellà 2011

#### MATERIALS:

Aluminium

#### **DESCRIPTION:**

Opening out of a slim disk are fluttering spirals, which fall gently downwards, creating magical effects of form and light.



#### Light emission





#### Dimmable

#### TECHNICAL DATA SHEET

### FEATURES

Product name: Pirce Ceiling - White

Article Code: 1242010A
Colour: Bianco
Material: Aluminium
Series: Design
Environment: Indoor

Area contract: Private Residence

OPTICS

Emission: Indirect

### DIMENSIONS

DIMENSIONS



#### LAMPS NOT INCLUDED

 Category:
 HALO

 Number:
 1

 Lbs:
 R7s

 Watt:
 330W

 Luminous Flux (lm):
 5000lm

 Colour temperature (K):
 2950K

 Class:
 A

#### ALTERNATIVE LAMPS



 Category:
 LED

 Watt:
 11w

 Luminous Flux (lm):
 1110lm

 Socket:
 R7s

 Class:
 A

#### LUMINAIR

 Watt:
 330W

 Voltage:
 220V-240V

 CCT:
 2950K

Dimmable

## COLOUR