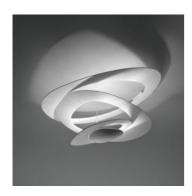

## **Pirce Ceiling - White**

#### **DESCRIPTION:**

Opening out of a slim disk are fluttering spirals, which fall gently downwards, creating magical effects of form and light.