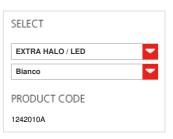

### FEATURES

Product name: Pirce Ceiling - White

Article Code: 1242010A
Colour: Bianco
Material: Aluminium
Series: Design
Environment: Indoor

Area contract: Private Residence

OPTICS

Emission: Indirect