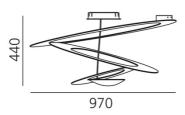

### DIMENSIONS

Length:cm 94Width:cm 97Height:cm 44Impact Resistance:N/DGlow Wire Test:650 °

#### DIMENSIONS