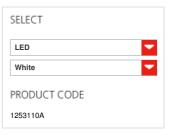

## FEATURES

Product name:

Pirce Ceiling LED white

3000K

Article Code: 1253110A
Colour: White
Material: Aluminium
Series: Design
Environment: Indoor

Area contract: Private Residence

OPTICS

Emission: Indirect