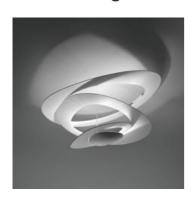

## **DESCRIPTION:**

Opening out of a slim disk are fluttering spirals, which fall gently downwards, creating magical effects of form and light.

Lamp included.

## FEATURES

Product name:

Pirce Ceiling LED white

3000K

Article Code: 1253110A
Colour: White
Material: Aluminium
Series: Design
Environment: Indoor

Area contract: Private Residence

OPTICS

Emission: Indirect