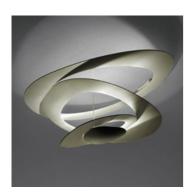

## **DESCRIPTION:**

Opening out of a slim disk are fluttering spirals, which fall gently downwards, creating magical effects of form and light.

Lamp included.