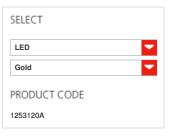

#### TECHNICAL DATA SHEET

FEATURES

Product name: Pirce Ceiling LED 3000K

Gold

Article Code: 1253120A
Colour: Gold
Material: Aluminium
Series: Design
Environment: Indoor

Area contract: Private Residence

OPTICS