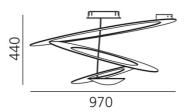

#### DIMENSIONS

Length:cm 94Width:cm 97Height:cm 44Impact Resistance:N/DGlow Wire Test:650 °

#### DIMENSIONS