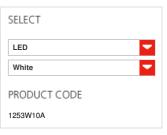

## FEATURES

Product name: Pirce Ceiling LED white

2700K

Article Code: 1253W10A
Colour: White
Material: Aluminium
Series: Design
Environment: Indoor

Area contract: Private Residence

OPTICS

Emission: Indirect