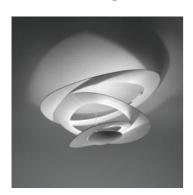

# Pirce Ceiling LED white 2700K

## **DESCRIPTION:**

Opening out of a slim disk are fluttering spirals, which fall gently downwards, creating magical effects of form and light.

Lamp included.