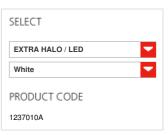

#### TECHNICAL DATA SHEET

FEATURES

Product name: Pirce Mini Suspension -

White

Article Code: 1237010A Colour: White

Material: Painted aluminium

Series: Design