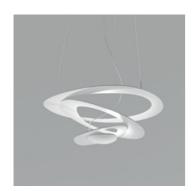

# Pirce Mini Suspension - White

# **DESCRIPTION:**

Suspension lamp in painted aluminium, extension of the existing Pirce range. Opening out of a slim disk are fluttering spirals, which fall gently downwards, creating magical effects of form and light.