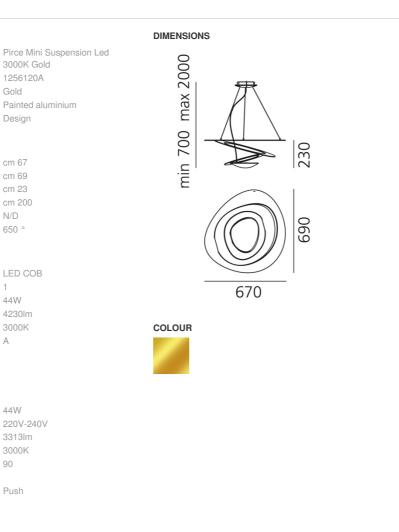

## Pirce Mini Suspension Led 3000K Gold

Gold

Design

cm 67

cm 69

cm 23

cm 200 N/D

650 °

#### DIMENSIONS

Length: Width: Height: Max Height from ceiling: Impact Resistance: Glow Wire Test:

### LAMPS INCLUDED

| Category:              | LED CC |
|------------------------|--------|
| Number:                | 1      |
| Watt:                  | 44W    |
| Luminous Flux (Im):    | 4230lm |
| Color temperature (K): | 3000K  |
| Class:                 | A      |
|                        |        |

#### LUMINAIR

| Watt:               | 44W     |
|---------------------|---------|
| Voltage:            | 220V-24 |
| Luminous Flux (Im): | 3313lm  |
| CCT:                | 3000K   |
| CRI:                | 90      |
| Dimmable            |         |
| Dimmable Typology:  | Push    |
|                     |         |