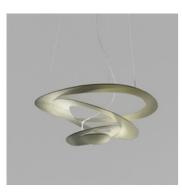

## Pirce Mini Suspension Led 3000K Gold

Gold

Design

cm 67

cm 69

cm 23

cm 200 N/D

650 °

## **DESCRIPTION:**

Suspension lamp in painted aluminium, extension of the existing Pirce range. Opening out of a slim disk are fluttering spirals, which fall gently downwards, creating magical effects of form and light. Dimmable (SwitchDim)