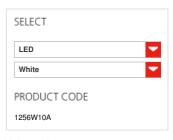

### TECHNICAL DATA SHEET

FEATURES

Product name: Pirce Mini Suspension LED

2700K White 1256W10A White

Material: Painted aluminium

Series: Design

# DIMENSIONS

Article Code:

Colour:

Length:cm 67Width:cm 69Height:cm 23Max Height from ceiling:cm 200Impact Resistance:N/DGlow Wire Test:650 °