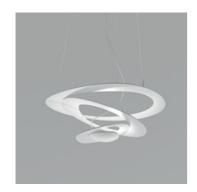

# Pirce Mini Suspension LED 2700K White

## **DESCRIPTION:**

Suspension lamp in painted aluminium, extension of the existing Pirce range. Opening out of a slim disk are fluttering spirals, which fall gently downwards, creating magical effects of form and light. Dimmable (SwitchDim)