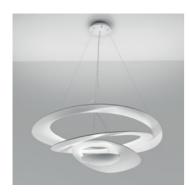

## **DESCRIPTION:**

Suspension lamp in painted aluminium. Opening out of a slim disk are fluttering spirals, which fall gently downwards, creating magical effects of form and light.

Lamp included.