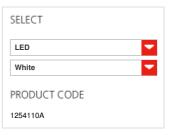

#### TECHNICAL DATA SHEET

FEATURES

Product name:

Pirce Suspension LED 3000K White

Article Code: 1254110A
Colour: White

Material: Painted aluminium

Series: Design Environment: Indoor

Area contract: Private Residence