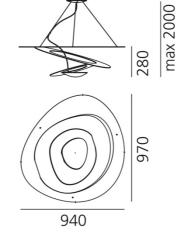

OPTICS

Emission: Indirect

DIMENSIONS

Length:cm 94Width:cm 97Height:cm 28Max Height from ceiling:cm 200Impact Resistance:N/DGlow Wire Test:650 °

# DIMENSIONS