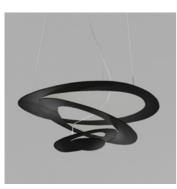

# Pirce Suspension LED 3000K Black

## DESCRIPTION:

Suspension lamp in painted aluminium. Opening out of a slim disk are fluttering spirals, which fall gently downwards, creating magical effects of form and light.

Lamp included.

Dimmable