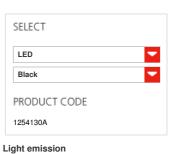

#### FEATURES

Product name:

Article Code: Colour: Material: Series: Environment: Area contract:

## Pirce Suspension LED 3000K Black 1254130A Black Painted aluminium Design Indoor Private Residence

Indirect

cm 94 cm 97 cm 28 cm 200 N/D

650 °