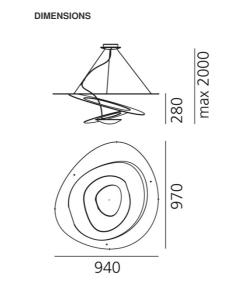

#### DIMENSIONS

OPTICS Emission:

| Length:                  |
|--------------------------|
| Width:                   |
| Height:                  |
| Max Height from ceiling: |
| Impact Resistance:       |
| Glow Wire Test:          |

## Pirce Suspension LED 3000K Black 1254130A Black Painted aluminium Design Indoor Private Residence

Indirect

cm 94 cm 97 cm 28 cm 200 N/D

650 °