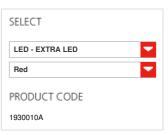

#### FEATURES

Product name:

90° Office

Article Code: 1930010A
Colour: Red
Series: Design