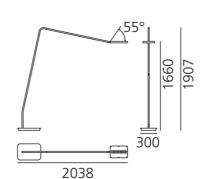

#### DIMENSIONS

 Length:
 cm 203

 Height:
 cm 190

 Base Width:
 cm 30

# DIMENSIONS