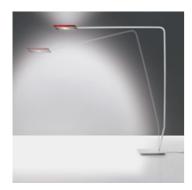

#### DESCRIPTION:

Floor lamp with a broad extension of the arm.Materials: painted steel base; lamp body in extruded painted aluminium; head in red painted die-cast aluminium.Specifi cation: the lamphead can be rotated of 55° upwards and is equipped with two different lenses for the Home and Offi ce version.

### 90° Office

#### **DESIGN BY:**

Ernesto Gismondi 2014