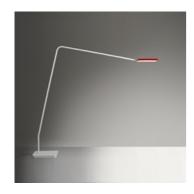

# DESCRIPTION:

Floor lamp with a broad extension of the arm.Materials: painted steel base; lamp body in extruded painted aluminium; head in red painted die-cast aluminium.Specifi cation: the lamphead can be rotated of 55° upwards and is equipped with two different lenses for the Home and Offi ce version.

# TECHNICAL DATA SHEET

FEATURES

Product name: 90° Home
Article Code: 1931010A
Colour: Red
Series: Design

## DIMENSIONS

 Length:
 cm 203

 Height:
 cm 190

 Base Width:
 cm 30