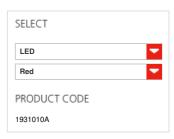

# TECHNICAL DATA SHEET

FEATURES

Product name: 90° Home
Article Code: 1931010A
Colour: Red
Series: Design