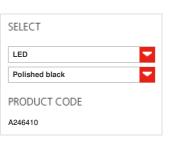

#### FEATURES

Product name: Article Code: Colour: Material:

Series: Environment: Area contract:

Nur Gloss mini LED Black A246410 Polished black Aluminium, polycarbonate, glass Design Indoor Hospitality Hotel, Private Residence

Direct/indirect

cm 28.5 cm 36 cm 18 cm 200 N/D 650°C