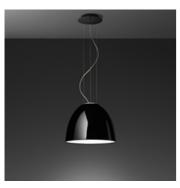

# Nur Gloss mini LED Black

### **DESCRIPTION:**

A new perfectly smooth and polished finish gives elegance to the classic Nur model. Painted aluminium body lamp; diffuser in thermoplastic material; upper cap in borosilicate sanded glass.

All the versions are encased in a diffuser at the bottom.

Light emission

Dimmable