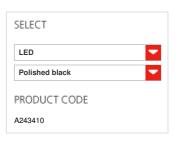

### TECHNICAL DATA SHEET

**FEATURES** Product name: Nur Gloss LED Black

Article Code: A243410 Colour: Polished black Material:

Aluminium, polycarbonate,

Design Series: Environment: Indoor

Hospitality Hotel, Office, Area contract: