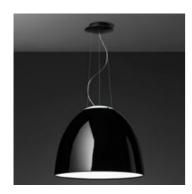

## **Nur Gloss LED Black**

### **DESCRIPTION:**

A new perfectly smooth and polished finish gives elegance to the classic Nur  $\,$ model. All the versions are encased in a diffuser at the bottom.

DIMENSIONS

### DIMENSIONS

Height: cm 43 Diameter: cm 55 Max Height from ceiling: cm 220 Impact Resistance: N/DGlow Wire Test: 650°C