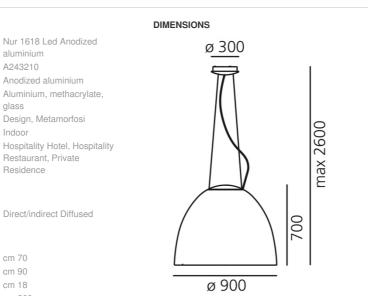

## Nur 1618 Led Anodized aluminium

### **DESIGN BY:**

Ernesto Gismondi 2005

MATERIALS: Aluminium, methacrylate, glass

**DESCRIPTION:** 

Nur 1618 Led Anodized

Anodized aluminium

Design, Metamorfosi

Restaurant, Private Residence

Direct/indirect Diffused

Aluminium, methacrylate,

aluminium

A243210

glass

Indoor

Light emission

Dimmable

#### OPTICS

Emission:

| Height:                  | cm 70  |
|--------------------------|--------|
| Diameter:                | cm 90  |
| Base Diameter:           | cm 18  |
| Max Height from ceiling: | cm 260 |
| Impact Resistance:       | N/D    |
| Glow Wire Test:          | 650°C  |
|                          | 0      |