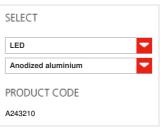

## Nur 1618 Led Anodized aluminium

#### FEATURES

Product name:

Article Code: Colour: Material:

Series: Environment: Area contract: