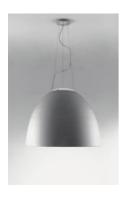

## Nur 1618 Led Anodized aluminium

### **DESIGN BY:**

Ernesto Gismondi 2005

MATERIALS: Aluminium, methacrylate, glass

**DESCRIPTION:** 

Nur 1618 Led Anodized

Anodized aluminium

Design, Metamorfosi

Restaurant, Private Residence