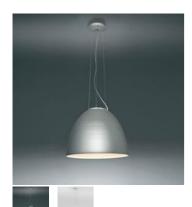

# Nur LED - Anodized aluminum

#### **FEATURES**

Product name: Nur LED - Anodized

aluminum

Article Code: A243310

Colour: Anodized aluminum Material: Aluminium, methacrylate,

glass

Series: Design, Metamorfosi

Environment: Indoor

### **DIMENSIONS**

Height: cm 43 Diameter: cm 55 Base Width: cm 18 Max Height from ceiling: cm 220 Impact Resistance: N/DGlow Wire Test: 650°C