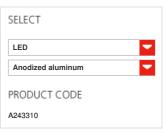

#### **FEATURES**

Product name: Nur LED - Anodized

aluminum

Article Code: A243310

Colour: Anodized aluminum Material: Aluminium, methacrylate,

glass

Series: Design, Metamorfosi

Environment: Indoor