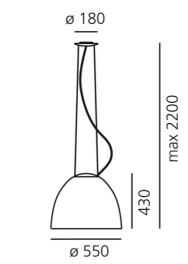

### **DIMENSIONS**

Height: cm 43 Diameter: cm 55 Base Width: cm 18 Max Height from ceiling: cm 220 Impact Resistance: N/DGlow Wire Test: 650°C

### DIMENSIONS