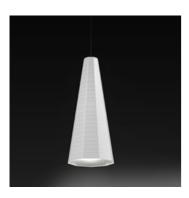

# **Null Vector alfa**

# DESCRIPTION:

Null Vector displays a full combination of optical and mechanical performance. The aluminium body is both a structural and an optical component for light emission control. The whole structure is generated from an escalating growth of an individual punching and cutting mould, designed in the two versions alfa and beta. This matrix is characterized by a punch pattern with three functions - luminous, perceptive, and mechanical. While, on one hand, it is the result of a well-calculated study of light emission in space, translated into a graphic element supporting perception, on the other it derives from surpassing the limits of the material's processing technology. The optical system with an energy-saving light source with E14 connection also includes a texturized glazed diffuser, which ensures uniform lighting. The multi-faceted punched structure generates a magic lighting effect evoking the product's simplicity and lightweight in all the available finishes.

8W 230V 890Im 8000K 55,7Im/W

Null Vector alfa 0940020A White

Design

Aluminium, methacrylate