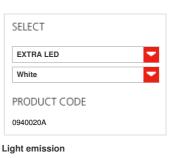

#### LAMPS NOT INCLUDED

| LED<br>retrofit | Category:              | LED   |
|-----------------|------------------------|-------|
|                 | Watt:                  | 6W    |
|                 | Socket:                | E14   |
|                 | Color temperature (K): | 3000K |
|                 | Class:                 | A     |
|                 |                        |       |

8W 230V 890Im 8000K 55,7Im/W

Null Vector alfa 0940020A White

Design

Aluminium, methacrylate