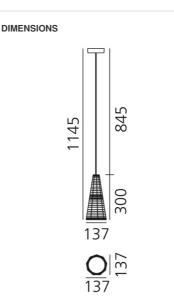

#### DIMENSIONS

| Length:                  | cm 13.7 |
|--------------------------|---------|
| Height:                  | cm 30   |
| Depth:                   | cm 13.7 |
| Max Height from ceiling: | cm 114  |
| Impact Resistance:       | N/D     |
| Glow Wire Test:          | 750°C   |
|                          |         |