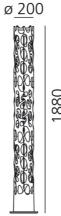

## DIMENSIONS

Height: cm 188
Diameter: cm 20
Base Diameter: cm 28
Impact Resistance: N/A
Glow Wire Test: 650 ° C

# DIMENSIONS

ø 280

CRI: 90 Dimmer Dimmable