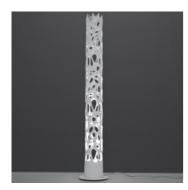

## **New Nature 3000K**

#### **DESCRIPTION:**

"This high investment, highly developed product plays with fluidbotanic geometries to define a new light condition in space, castingintersecting light and shadow onto walls and surfaces in a very threedimensional way"

#### FEATURES

Product name: New Nature 3000K
Article Code: 1157010A

Material: Technopolymer, aluminum,

steel

Series: Design Environment: Indoor

Area contract: Hospitality Restaurant,

Retail, Office, Private

## DIMENSIONS

Height: cm 188
Diameter: cm 20
Base Diameter: cm 28
Impact Resistance: N/A
Glow Wire Test: 650 ° C