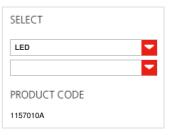

#### FEATURES

Product name: New Nature 3000K
Article Code: 1157010A

Material: Technopolymer, aluminum,

steel

Series: Design Environment: Indoor

Area contract: Hospitality Restaurant,

Retail, Office, Private

## LAMPS INCLUDED

 Category:
 LED COB

 Number:
 1

 Watt:
 43W

 Luminous Flux (lm):
 4230lm

 Color temperature (K):
 3000K

 Class:
 A

 Category:
 LED

 Number:
 1

 Watt:
 10W

 Luminous Flux (Im):
 300Im

 Color temperature (K):
 3000K

 Class:
 A