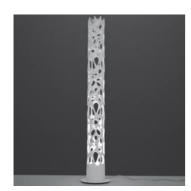

#### **DESCRIPTION:**

"This high investment, highly developed product plays with fluidbotanic geometries to define a new light condition in space, castingintersecting light and shadow onto walls and surfaces in a very threedimensional way"

Residence

OPTICS

Emission: Indirect and diffused

DIMENSIONS

Height: cm 188
Diameter: cm 20
Base Diameter: cm 28
Impact Resistance: N/A
Glow Wire Test: 650 ° C