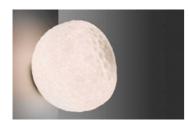

# Meteorite 48 wall/ceiling

# **DESCRIPTION:**

"Meteorite originates from the pursuit of a new sensibility, a new expressive language for lighting blown-glass. The starting point was our fancy for Venetian "beaten" glass, for the grinding effect, and for the strong charm of the "unfinished" feel that such kind of process brings to glass. We designed a special glass-blowing and grinding process, which allows to obtain impressive lighting depth in the illuminated object, and to make this beauty accessible or - we might say - democratic." Pio e Tito Toso. A family of lamps comprised of four different types, with a double-layer artistic glass diffuser obtained by means of the craft still glass blow moulding technique followed by frosting.

# TECHNICAL DATA SHEET

**FEATURES** DIMENSIONS Product name: Meteorite 48 wall/ceiling

Article Code: 1712010A Colour: white Material: Blown glass technopolymer Series:

Design

DIMENSIONS

Height: cm 43 Diameter: cm 48 Glow Wire Test: 850°