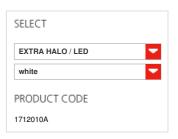

# TECHNICAL DATA SHEET

**FEATURES** DIMENSIONS Product name: Meteorite 48 wall/ceiling

Article Code: 1712010A Colour: white Material: Blown glass technopolymer Series:

Design

DIMENSIONS

Height: cm 43 Diameter: cm 48 Glow Wire Test: 850°