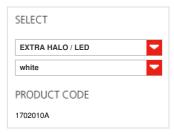

## TECHNICAL DATA SHEET

FEATURES
Product name: Meteorite 35 suspension

Article Code: 1702010A
Colour: white
Material: Blown glass,

Blown glass, technopolymer

Series: Design

**DIMENSIONS** 