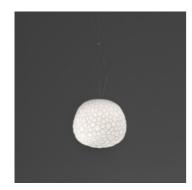

# **Meteorite 35 suspension**

#### DESCRIPTION:

"Meteorite originates from the pursuit of a new sensibility, a new expressive language for lighting blown-glass. The starting point was our fancy for Venetian "beaten" glass, for the grinding effect, and for the strong charm of the "unfinished" feel that such kind of process brings to glass. We designed a special glass-blowing and grinding process, which allows to obtain impressive lighting depth in the illuminated object, and to make this beauty accessible or – we might say – democratic." Pio e Tito Toso. A family of lamps comprised of four different types, with a double-layer artistic glass diffuser obtained by means of the craft still glass blow moulding technique followed by frosting.