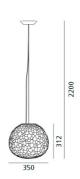

## TECHNICAL DATA SHEET

FEATURES
Product name: Meteorite 35 suspension

Article Code: 1702010A
Colour: white
Material: Blown glass,

Blown glass, technopolymer

Series: Design

**DIMENSIONS** 

COLOUR

DIMENSIONS