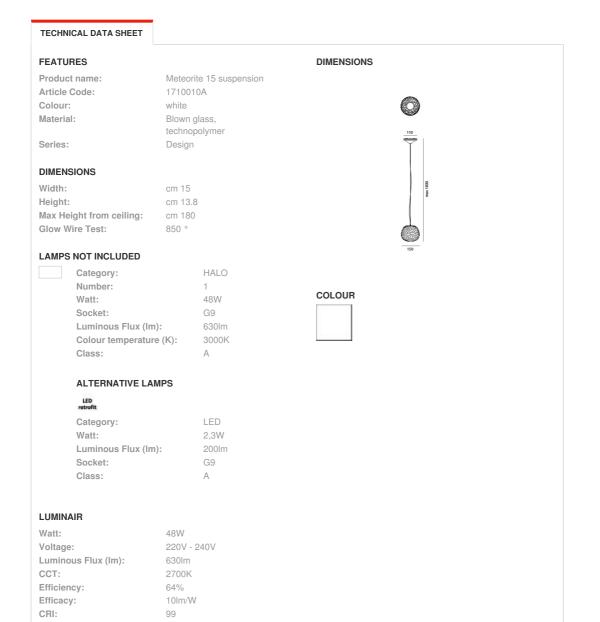

**MATERIALS:**

Blown glass, technopolymer

### DESCRIPTION:

"Meteorite originates from the pursuit of a new sensibility, a new expressive language for lighting blown-glass. The starting point was our fancy for Venetian "beaten" glass, for the grinding effect, and for the strong charm of the "unfinished" feel that such kind of process brings to glass. We designed a special glass-blowing and grinding process, which allows to obtain impressive lighting depth in the illuminated object, and to make this beauty accessible or – we might say – democratic." Pio e Tito Toso. A family of lamps comprised of four different types, with a double-layer artistic glass diffuser obtained by means of the craft still glass blow moulding technique followed by frosting.



### Light emission



#### Dimmable



| Dimmable |  |  |
|----------|--|--|
|          |  |  |
|          |  |  |
|          |  |  |