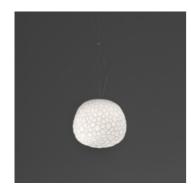

## **Meteorite 15 suspension**

### DESCRIPTION:

"Meteorite originates from the pursuit of a new sensibility, a new expressive language for lighting blown-glass. The starting point was our fancy for Venetian "beaten" glass, for the grinding effect, and for the strong charm of the "unfinished" feel that such kind of process brings to glass. We designed a special glass-blowing and grinding process, which allows to obtain impressive lighting depth in the illuminated object, and to make this beauty accessible or – we might say – democratic." Pio e Tito Toso. A family of lamps comprised of four different types, with a double-layer artistic glass diffuser obtained by means of the craft still glass blow moulding technique followed by frosting.