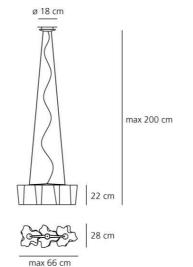

### **DIMENSIONS**

Length: cm 66 Width: cm 28 Height: cm 22 Base Diameter: cm 18 Max Height from ceiling: cm 200 N/D Impact Resistance: Glow Wire Test: N/D °

# DIMENSIONS