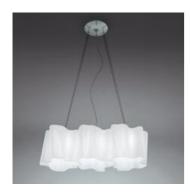

# Logico Mini suspension 3 in linea

### DESCRIPTION:

Available in four sizes and in four configurations: single, on line,  $3x120^{\circ}$  and 4x90°. Its modular shape lends itself to the creation and realisation of customized compositions, supplied as special project. Logico nano track is available with track adapter.

### **DIMENSIONS**

Length: cm 66 Width: cm 28 Height: cm 22 Base Diameter: cm 18 Max Height from ceiling: cm 200 N/D Impact Resistance: Glow Wire Test: N/D °