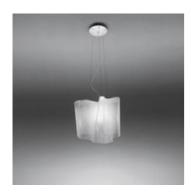

# Logico suspension

## **DESCRIPTION:**

Available in four sizes and in four configurations: single, on line,  $3x120^{\circ}$  and 4x90°. Its modular shape lends itself to the creation and realisation of customized compositions, supplied as special project. Logico nano track is available with track adapter.

## DIMENSIONS

Length: cm 40 Width: cm 40 Height: cm 31 Base Diameter: cm 18 Max Height from ceiling: cm 200 Impact Resistance: Glow Wire Test: N/D °