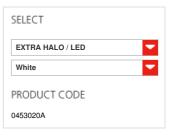

#### TECHNICAL DATA SHEET

**FEATURES** Product name: Logico suspension Article Code: 0453020A

Colour:

Material: Blown glass, aluminium Series: Design

Environment: Area contract:

Hospitality Hotel, Hospitality Restaurant, Office

# LAMPS NOT INCLUDED

Category: HALO Number: Watt: 116W Socket: E27 Colour temperature (K): 2700K Class:

# ALTERNATIVE LAMPS

Category: LED Watt: 18W Luminous Flux (Im): 1521lm Socket: E27 Class: