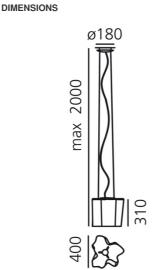

## DIMENSIONS

Length: cm 40 Width: cm 40 Height: cm 31 Base Diameter: cm 18 Max Height from ceiling: cm 200 Impact Resistance: Glow Wire Test: N/D °