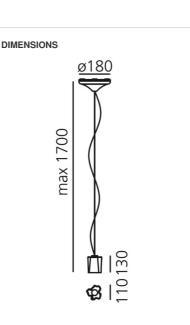

#### DIMENSIONS

| Length:                  | cm 11  |
|--------------------------|--------|
| Width:                   | cm 11  |
| Depth:                   | cm 13  |
| Base Diameter:           | cm 18  |
| Max Height from ceiling: | cm 160 |
| Impact Resistance:       | N/D    |
| Glow Wire Test:          | N/D °  |