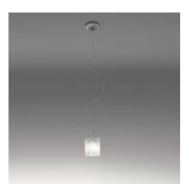

# Logico Nano suspension

## DESCRIPTION:

Available in four sizes and in four configurations: single, on line,  $3x120^{\circ}$  and  $4x90^{\circ}$ . Its modular shape lends itself to the creation and realisation of customized compositions, supplied as special project. Logico nano track is available with track adapter.