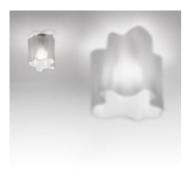

## Logico Nano ceiling

#### **DESIGN BY:**

Gerhard Reichert , Michele De Lucchi 2006

MATERIALS: Blown glass, aluminium

DESCRIPTION:

Its modular shape lends itself to the creation and realisation of customized compositions, supplied as special project.