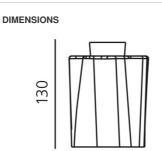

OPTICS Emission:

Width:

Height:

DIMENSIONS Length: Logico Nano ceiling 0387020A White Blown glass, aluminium Design Indoor Hospitality Hotel, Hospitality Restaurant, Office

Diffused And Direct

cm 11

cm 11

cm 13

N/D

N/D °

110