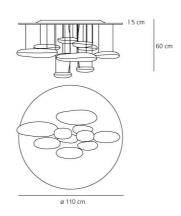

its; reflective units made of injection-moulded thermoplastic material with metallic finish; stainless steel reflector. Dimmable (SwitchDim).



# Light emission





#### Dimmable

## TECHNICAL DATA SHEET

#### **FEATURES**

Product name: Mercury Led Ceiling - Inox

Article Code: 1366110A

Colour: Metal grey / mirror

Material: Painted steel, stainle

Painted steel, stainless steel, chrome aluminium,

thermoplastic material

Design, Hydro

Series: Design, Environment: Indoor

Area contract: Hospitality Hotel, Office,

Private Residence

# OPTICS

Emission: Indirect

# DIMENSIONS

# LAMPS INCLUDED

 LED
 Category:
 LED COB

 Watt:
 29W

 Luminous Flux (Im):
 2330lm

 Typology:
 1

Typology: 1

Color temperature (K): 3000K

## LUMINAIR

**Watt:** 2x29W **Voltage:** 220V-240V

# DIMENSIONS



# COLOUR