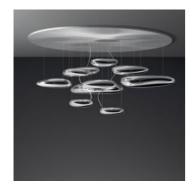

# **Mercury Led Ceiling - Inox**

## **DESCRIPTION:**

Lamp available in the suspension and ceiling versions. "A ceiling fixture that places a floating assembly of large pebbles below a simple modern aluminium disc. These in turn reflect each other bouncing light between their taught bio - morphic surfaces and reflecting the environment around them. During the day the piece acts as a sculptural object reflecting the dynamics of natural light and the movement of people around them. Die-cast aluminium lighting units; reflective units made of injection-moulded thermoplastic material with metallic finish; stainless steel reflector. Dimmable (SwitchDim).