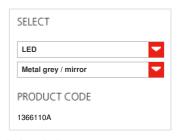

#### **FEATURES**

Product name: Mercury Led Ceiling - Inox

Article Code: 1366110A

Colour: Metal grey / mirror

Material: Painted steel, stainle

Painted steel, stainless steel, chrome aluminium,

thermoplastic material