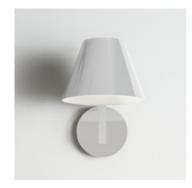

## La Petite Wall - White

#### DESCRIPTION:

An archetypal lampshade balanced on a tilted stem. Simple elements, exquisitely combined into an amazing geometric composition, recall basic forms matched with different materials for technological reasons. Despite its plain and simple look, this lamp clearly conveys the skills of Artemide. The lampshade is a lightweight plastic volume closed by two diffusers that produce a pleasant soft direct and indirect light. The joint connects the lampshade with the aluminium stem on a minimal support. These simple elements are combined into a plain and elegant object, where the tilted stem is counterbalanced by the lampshade's volume. "La Petite walks on a wire, balancing between full and empty. There is no symmetry in its design, but there is order. A subtle harmony of elements disassembled, in equilibrium at the boundary between light and dark." Quaglio Simonelli

ø194

263

Light emission