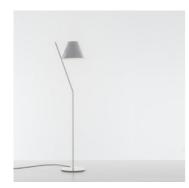

## La Petite Floor - White

### DESCRIPTION:

An archetypal lampshade balanced on a tilted stem. Simple elements, exquisitely combined into an amazing geometric composition, recall basic forms matched with different materials for technological reasons. Despite its plain and simple look, this lamp clearly conveys the skills of Artemide. The lampshade is a lightweight plastic volume closed by two diffusers that produce a pleasant soft direct and indirect light. The joint connects the lampshade with the aluminium stem on a minimal support. These simple elements are combined into a plain and elegant object, where the tilted stem is counterbalanced by the lampshade's volume. "La Petite walks on a wire, balancing between full and empty. There is no symmetry in its design, but there is order. A subtle harmony of elements disassembled, in equilibrium at the boundary between light and dark." Quaglio Simonelli