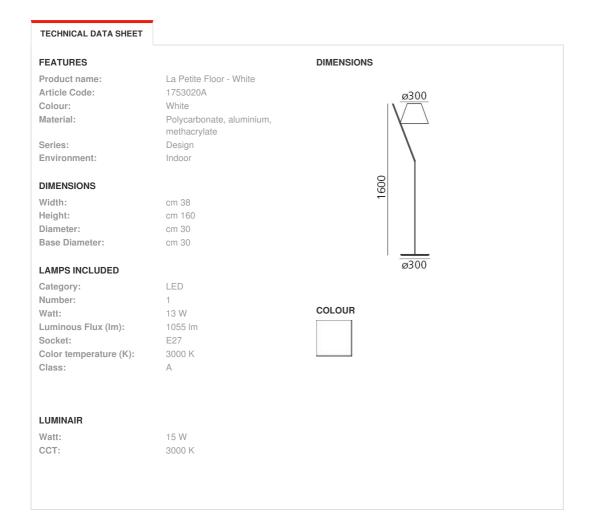

## La Petite Floor - White

#### **MATERIALS:**

Polycarbonate, aluminium, methacrylate