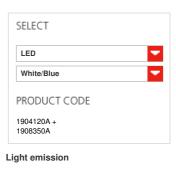

### TECHNICAL DATA SHEET

Product name: Invero Ceiling LED 3000K

White/Blue

1904120A + 1908350A Article Code:

Colour: White/Blue Material: Glass, aluminium, methacrylate Series:

Design

**DIMENSIONS** 

**FEATURES** 