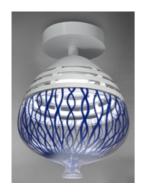

# Invero Ceiling LED 3000K White/Blue

#### **DESCRIPTION:**

As Icalmo, Invero combines the features of a craft technique with optoelectronics innovation. Added to Incipit - an optical, thermal and technological machine - Artemide combines a human and craft dimension, contemplating the beauty of imperfection thanks to the revisitation of the blown glass. Invero resumes in the proportions the classic form of the Veronese vase, typical of the Venetian glass production. It is a reinterpretation of the traditional glass processing techniques not only in the finish but also in the form that is translation of a specific craftsmanship production. Invero, even in its geometry, becomes a tribute to a historical memory, takes up ancient knowledge and values in a contemporary craft key skills, supporting and preserving them.

ø361

DIMENSIONS

Height: cm 43 Diameter: cm 36.1 Base Diameter: cm 19