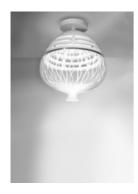

# Invero 214 Ceiling LED 3000K White

#### **DESCRIPTION:**

As Icalmo, Invero combines the features of a craft technique with optoelectronics innovation. Added to Incipit - an optical, thermal and technological machine - Artemide combines a human and craft dimension, contemplating the beauty of imperfection thanks to the revisitation of the blown glass. Invero resumes in the proportions the classic form of the Veronese vase, typical of the Venetian glass production. It is a reinterpretation of the traditional glass processing techniques not only in the finish but also in the form that is translation of a specific craftsmanship production. Invero, even in its geometry, becomes a tribute to a historical memory, takes up ancient knowledge and values in a contemporary craft key skills, supporting and preserving them.

Series: Design

DIMENSIONS

 Height:
 cm 31.7

 Diameter:
 cm 23

 Base Diameter:
 cm 16