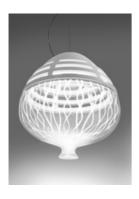

# Invero Suspension LED 3000K White

# DESCRIPTION:

As Icalmo, Invero combines the features of a craft technique with optoelectronics innovation. Added to Incipit - an optical, thermal and technological machine - Artemide combines a human and craft dimension, contemplating the beauty of imperfection thanks to the revisitation of the blown glass. Invero resumes in the proportions the classic form of the Veronese vase, typical of the Venetian glass production. It is a reinterpretation of the traditional glass processing techniques not only in the finish but also in the form that is translation of a specific craftsmanship production. Invero, even in its geometry, becomes a tribute to a historical memory, takes up ancient knowledge and values in a contemporary craft key skills, supporting and preserving them.