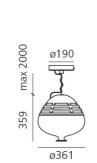

#### DIMENSIONS

Height: Diameter: Base Diameter: Max Height from ceiling:

Invero Suspension LED 3000K White 1900120A + 1908320A White Glass, aluminium, methacrylate Design

cm 35.9

cm 36.1

cm 19

cm 200

LED COB 1 44W 4230lm 3000K A

COLOUR