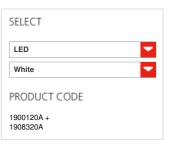

### FEATURES

Product name:

Article Code: Colour: Material:

Series:

Invero Suspension LED 3000K White 1900120A + 1908320A White Glass, aluminium, methacrylate Design

cm 35.9

cm 36.1

cm 19

cm 200

LED COB 1 44W 4230lm 3000K A

COLOUR