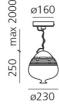

Height: cm 25 Diameter: cm 23 Base Diameter: cm 16 Max Height from ceiling: cm 200