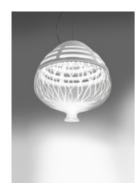

#### **DESCRIPTION:**

As Icalmo, Invero combines the features of a craft technique with optoelectronics innovation. Added to Incipit - an optical, thermal and technological machine - Artemide combines a human and craft dimension, contemplating the beauty of imperfection thanks to the revisitation of the blown glass. Invero resumes in the proportions the classic form of the Veronese vase, typical of the Venetian glass production. It is a reinterpretation of the traditional glass processing techniques not only in the finish but also in the form that is translation of a specific craftsmanship production. Invero, even in its geometry, becomes a tribute to a historical memory, takes up ancient knowledge and values in a contemporary craft key skills, supporting and preserving them.

## TECHNICAL DATA SHEET

DIMENSIONS **FEATURES** Product name: Invero 214 Suspension LED

3000K White

1902120A + 1908220A Article Code:

Colour: White

Material: Glass, aluminium, methacrylate

Series: Design

**DIMENSIONS** 