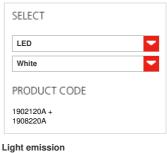

## TECHNICAL DATA SHEET

DIMENSIONS **FEATURES** Product name: Invero 214 Suspension LED

3000K White

1902120A + 1908220A Article Code:

Colour: White

Material: Glass, aluminium, methacrylate

Series: Design

**DIMENSIONS** 