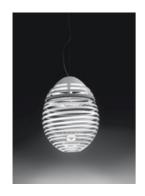

# Incalmo Suspension LED 3000K White

#### **DESCRIPTION:**

Incalmo was born: from the initial concept of an optical, thermal and technological machine where every part belongs to a higher system. A human, handcrafted dimension is also taken into account, as the beauty of imperfection is discovered through a reinterpretation of blown glass. The name 'Incalmo' refers to a glass-blowing technique refined in Murano, Venice during the 16th century, aimed at obtaining multiple areas of different colours on the same surface. Incipit and Incalmo operate in perfect harmony, as horizontal, alternating stripes of transparent, white or grey blown glass transform its decorative body into a screening element reaching the areas below its narrower angles and diffusing light into the space. Incalmo is a metaphor for combining the evolving LED technological innovation with ancient craftsmanship skills deeply rooted in our history. The aim of this all-round project is to enhance optical performances while improving the perceived aesthetics of its presence in the environment.