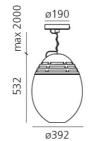

### DIMENSIONS

 Height:
 cm 53.2

 Diameter:
 cm 39.2

 Base Diameter:
 cm 19

 Max Height from ceiling:
 cm 200

## DIMENSIONS

COLOUR