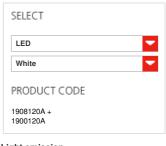

#### TECHNICAL DATA SHEET

FEATURES

Product name:

Incalmo Suspension LED 3000K White

**Article Code:** 1908120A + 1900120A **Colour:** White

Colour: Whit

Material: Glass, aluminium,

methacrylate