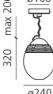

### DIMENSIONS

 $\begin{array}{lll} \mbox{Height:} & \mbox{cm 32} \\ \mbox{Diameter:} & \mbox{cm 24} \\ \mbox{Base Diameter:} & \mbox{cm 16} \\ \mbox{Max Height from ceiling:} & \mbox{cm 200} \end{array}$ 