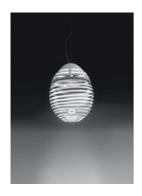

# Incalmo 214 Suspension LED 3000K White

#### **DESCRIPTION:**

Incalmo was born: from the initial concept of an optical, thermal and technological machine where every part belongs to a higher system. A human, handcrafted dimension is also taken into account, as the beauty of imperfection is discovered through a reinterpretation of blown glass. The name 'Incalmo' refers to a glass-blowing technique refined in Murano, Venice during the 16th century, aimed at obtaining multiple areas of different colours on the same surface. Incipit and Incalmo operate in perfect harmony, as horizontal, alternating stripes of transparent, white or grey blown glass transform its decorative body into a screening element reaching the areas below its narrower angles and diffusing light into the space. Incalmo is a metaphor for combining the evolving LED technological innovation with ancient craftsmanship skills deeply rooted in our history. The aim of this all-round project is to enhance optical performances while improving the perceived aesthetics of its presence in the environment.

### DIMENSIONS

 $\begin{array}{lll} \mbox{Height:} & \mbox{cm 32} \\ \mbox{Diameter:} & \mbox{cm 24} \\ \mbox{Base Diameter:} & \mbox{cm 16} \\ \mbox{Max Height from ceiling:} & \mbox{cm 200} \end{array}$ 