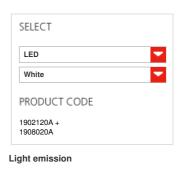

#### TECHNICAL DATA SHEET

FEATURES
Product name: Incalmo 214 Suspension
LED 3000K White

**Article Code:** 1902120A + 1908020A

Colour: White

Material: Glass, aluminium, methacrylate

Series: Design