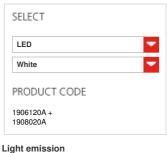

## **TECHNICAL DATA SHEET**

**FEATURES** 

Product name: Incalmo 214 Ceiling LED

3000K White

Article Code: 1906120A + 1908020A

Colour: White

Material: Glass, aluminium,

methacrylate Design