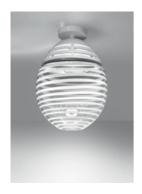

# Incalmo 214 Ceiling LED 3000K White

## **DESCRIPTION:**

Incalmo was born: from the initial concept of an optical, thermal and technological machine where every part belongs to a higher system. A human, handcrafted dimension is also taken into account, as the beauty of imperfection is discovered through a reinterpretation of blown glass. The name 'Incalmo' refers to a glass-blowing technique refined in Murano, Venice during the 16th century, aimed at obtaining multiple areas of different colours on the same surface. Incipit and Incalmo operate in perfect harmony, as horizontal, alternating stripes of transparent, white or grey blown glass transform its decorative body into a screening element reaching the areas below its narrower angles and diffusing light into the space. Incalmo is a metaphor for combining the evolving LED technological innovation with ancient craftsmanship skills deeply rooted in our history. The aim of this all-round project is to enhance optical performances while improving the perceived aesthetics of its presence in the environment.

Series: Environment: Indoor

**DIMENSIONS** 

Height: cm 38.7 Diameter: cm 24 Base Diameter: cm 16