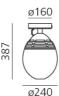

Series: Environment: Indoor

**DIMENSIONS** 

Height: cm 38.7 Diameter: cm 24 Base Diameter: cm 16