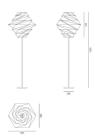

## DIMENSIONS

 Length:
 cm 56.5

 Width:
 cm 49

 Height:
 cm 155

 Impact Resistance:
 N/D

 Glow Wire Test:
 650°C