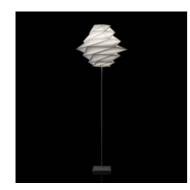

## **Fukurou Floor**

#### **DESCRIPTION:**

"IN-EI" - Japanese for "shadow, shadiness, nuance". The art of lighting has a conceptual and technological heritage at the Miyake Design Studio, dating back to 2010, when Issey Miyake and his research and development team called Reality Lab., presented 132 5. ISSEY MIYAKE. This new process was developed using a mathematical program with 3-D geometric principals by Jun Mitani. 132 5. ISSEY MIYAKE is an extremely ingenious way by which to make clothing, and a process that provides yet another example of directions the quest for innovative textiles technologies can take. The project comes from the intersection of creativity and mathematics, resulting in clothing that can be folded flat and become 3D shapes, starting from a single piece of cloth. As the Reality Lab. explored 132 5. ISSEY MIYAKE's potential in areas beyond clothing, a natural extension of the process was lighting products. IN-EI ISSEY MIYAKE was born from a collaboration with Artemide marrying their lighting expertise with the Lab.'s innovative approach to the material and design. The IN-EI ISSEY MIYAKE lighting collection was co-developed and manufactured by Artemide. It is a collection of free-standing, table and hanging lights. Each lampshade is created using 2 or 3D mathematic principals, where light and shade harmoniously alternate. Miyake's unique folding technology creates both statuesque forms as well as sufficient solidity. The structure of the recycled material, together with an additional surface treatment allows these shades to perfectly keep their shape without the need for internal frame, and to be re-shaped when needed. They can be easily stored flat when not in use.

## **FEATURES**

Product name: Fukurou Floor
Article Code: 1662010A
Colour: White

Material: recycled PET diffuser, iron

stick, polycarbonate base

Series: Design