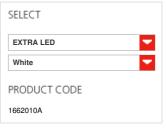

## **FEATURES**

Product name: Fukurou Floor
Article Code: 1662010A
Colour: White

Material: recycled PET diffuser, iron

stick, polycarbonate base

Series: Design