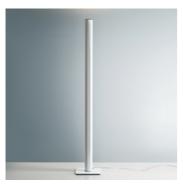

## llio white 3000K

## DESCRIPTION:

With simple geometry, stripped of all formal digressions and reduced to its basics, Ilio draws attention through saturated colour, available in 7 variations. A mono-material aluminium cylinder supports a 39W LED optical engine on the top, which produces high-efficiency diffused indirect light emissions. With a flow of more than 2700 lumen and an 80% yield, it ensures the general lighting of a room. With light regulator configured to controlled socket, dimmer microswitch.