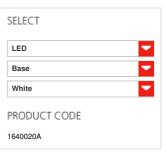

#### TECHNICAL DATA SHEET

| Product name:  |
|----------------|
| Article Code:  |
| Colour:        |
| Material:      |
| Series:        |
| Environment:   |
| Area contract: |

llio white 3000K 1640020A White Aluminium, steel Design Indoor Hospitality Hotel, Hospitality Restaurant, Private Residence

Indirect

45W 3564lm 3000K 88% 83lm/W 90

® 90

DIMENSIONS