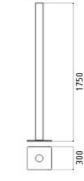

#### DIMENSIONS

| Height:            | cm 175 |
|--------------------|--------|
| Diameter:          | cm 9   |
| Base Length:       | cm 30  |
| Base Width:        | cm 30  |
| Impact Resistance: | N.D.   |
| Glow Wire Test:    | 750 °  |

llio white 3000K 1640020A White Aluminium, steel Design Indoor Hospitality Hotel, Hospitality Restaurant, Private Residence

Indirect

45W 3564lm 3000K 88% 83lm/W 90

® 90

DIMENSIONS