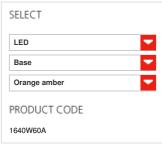

#### **FEATURES**

Product name:

Ilio Orange amber 2700K

Article Code:

1640W60A Orange amber

Colour:

Aluminium, steel

Material: Series: