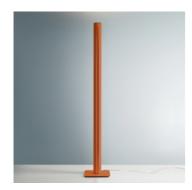

# Ilio Orange amber 2700K

### **DESCRIPTION:**

With simple geometry, stripped of all formal digressions and reduced to its basics, Ilio draws attention through saturated colour, available in 7 variations. A mono-material aluminium cylinder supports a 39W LED optical engine on the top, which produces high-efficiency diffused indirect light emissions. With a flow of more than 2700 lumen and an 80% yield, it ensures the general lighting of a room. With light regulator configured to controlled socket, dimmer microswitch.

#### DIMENSIONS

Height:
Diameter:
Base Length:
Base Width:
Impact Resistance:

cm 175 cm 9

cm 30 cm 30 N.D.

750°