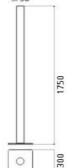

#### DIMENSIONS

Height:
Diameter:
Base Length:
Base Width:
Impact Resistance:

cm 175 cm 9

cm 30 cm 30 N.D.

750°