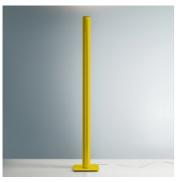

## Ilio Limon yellow 2700K

## DESCRIPTION:

With simple geometry, stripped of all formal digressions and reduced to its basics, Ilio draws attention through saturated colour, available in 7 variations. A mono-material aluminium cylinder supports a 39W LED optical engine on the top, which produces high-efficiency diffused indirect light emissions. With a flow of more than 2700 lumen and an 80% yield, it ensures the general lighting of a room. With light regulator configured to controlled socket, dimmer microswitch.