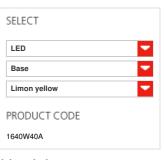

#### TECHNICAL DATA SHEET

CRI:

Dimmer Dimmable 90

| FEATURES               |                                | DIMENSIONS |    |
|------------------------|--------------------------------|------------|----|
| Product name:          | llio Limon yellow 2700K        |            |    |
| Article Code:          | 1640W40A                       | ® 90       |    |
| Colour:                | Limon yellow                   |            |    |
| Material:              | Aluminium, steel               |            |    |
| Series:                | Design                         |            |    |
| Environment:           | Indoor                         |            |    |
| Area contract:         | Hospitality Hotel, Hospitality |            |    |
|                        | Restaurant, Private            |            | 5  |
|                        | Residence                      | 1750       |    |
| OPTICS                 |                                |            |    |
| Emission:              | Indirect                       |            |    |
| Emission:              | Indirect                       |            |    |
| DIMENSIONS             |                                |            | 2  |
| Height:                | cm 175                         |            | i. |
| Diameter:              | cm 9                           |            |    |
| Base Length:           | cm 30                          |            |    |
| Base Width:            | cm 30                          |            |    |
| Impact Resistance:     | N.D.                           | COLOUR     |    |
| Glow Wire Test:        | 750 °                          |            |    |
| LAMPS INCLUDED         |                                |            |    |
| Category:              | LED COB                        |            |    |
| Number:                | 1                              |            |    |
| Watt:                  | 45W                            |            |    |
| Luminous Flux (Im):    | 3955lm                         |            |    |
| Color temperature (K): | 2700K                          |            |    |
| Class:                 | A                              |            |    |
|                        |                                |            |    |
| LUMINAIR               |                                |            |    |
| Watt:                  | 45W                            |            |    |
| Luminous Flux (Im):    | 3332lm                         |            |    |
| CCT:                   | 2700K                          |            |    |
| 0.01                   | 0.0                            |            |    |